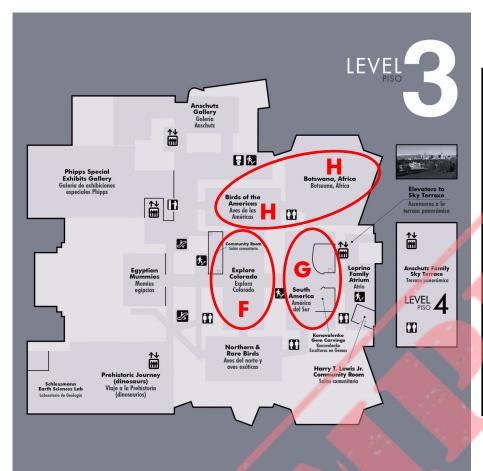

## Level 3

#### **Sleep Areas: (Circled on the Map)**

- F. Clara Brown Entrepreneurial
  Academy, Mars, Saturn
  Explore Colorado
- G. Denver Jewish Day School,

**Hieroglyphs, Mummy**South America

H. Highline Academy Northeast,
Cheetah, Giraffe, Lion, Zebra

Birds of the Americas/Botswana, Africa