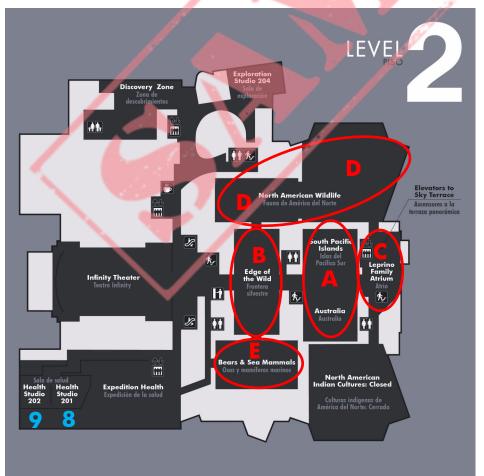

### Level 2

#### **Activities:**

#8. Heart Lab

Health Studio 201

#9. Heart Lab

Health Studio 202

#### Sleep Areas: (Circled on the Map)

- A. Classical Conversations, Eagle
  - South Pacific Islands/Australia
- B. Frisco Elementary School, Dinosaurs, **Trilobite**

Edge of the Wild

- C. Havern School, Rhodochrosite Leprino Atrium
- D. Monarch Montessori, Aspen, Moose, Ram

North American Wildlife/ North American Wildlife Loop

E. St. Mary's Academy, Albatross, Bear, Polar